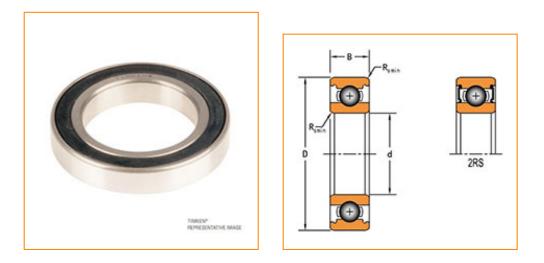

## Specifications | Dimensions | Basic Load Ratings | Factors

| Specifications |               |
|----------------|---------------|
| Clearance      | C3            |
| Bore Size d    | 50.000 mm     |
| Features       | Contact Seals |
| Weight         | 0.047 Kg      |

## Dimensions

| Outside Diameter D   | 65.0 mm  |                                                                                                    |
|----------------------|----------|----------------------------------------------------------------------------------------------------|
| Outside Ring Width B | 7.000 mm |                                                                                                    |
| s Rs min             | 0.300 mm | فروشگاه کلا مىنعتى<br>www.kalasanati.com<br>کالا منعتى تنها يك فروشكه نيستا<br>آموزش، انتخاب، خريد |